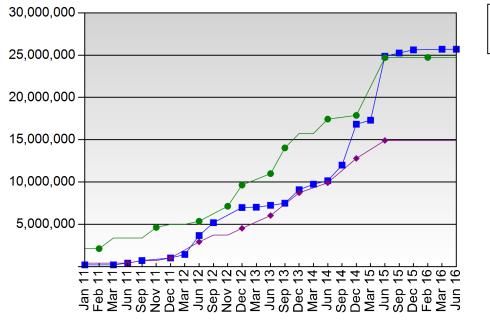

### 2. Key Grant Performance Information

- 2.1. Program Impact and Outcome Indicators
- 2.2. Programmatic Performance
  - 2.2.1. Reporting Periods
  - 2.2.2. Program Objectives, Service Delivery Areas and Indicators
  - 2.2.3. Cumulative Progress To Date
- 2.3. Financial Performance
  - 2.3.1. Grant Financial Key Performance Indicators (KPIs)
  - 2.3.2. Program Budget
  - 2.3.3. Program Expenditures
  - 2.3.4. Graph Cumulative Program Budget, Expenditures and Disbursement to Date
- 2.4. Progress Update and Disbursement Information
- 2.5. Contextual Information
- 2.6. Phase 2 Grant Renewal