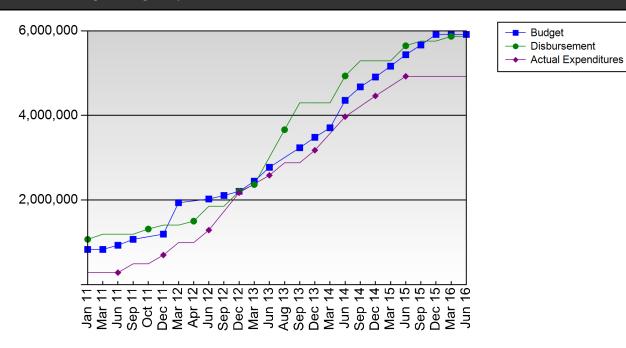

#### 2. Key Grant Performance Information

- 2.1. Program Impact and Outcome Indicators
- 2.2. Programmatic Performance
  - 2.2.1. Reporting Periods
  - 2.2.2. Program Objectives, Service Delivery Areas and Indicators
  - 2.2.3. Cumulative Progress To Date
- 2.3. Financial Performance
  - 2.3.1. Grant Financial Key Performance Indicators (KPIs)
  - 2.3.2. Program Budget
  - 2.3.3. Program Expenditures
  - 2.3.4. Graph Cumulative Program Budget, Expenditures and Disbursement to Date
- 2.4. Progress Update and Disbursement Information
- 2.5. Contextual Information
- 2.6. Phase 2 Grant Renewal