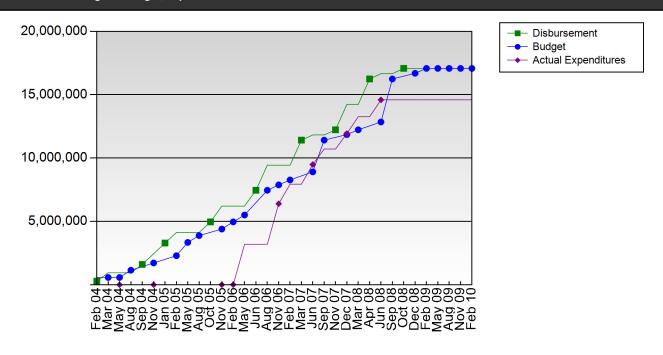

#### 2. Key Grant Performance Information

- 2.1. Program Goals, Impact and Outcome Indicators
- 2.2. Programmatic Performance
  - 2.2.1. Reporting Periods
  - 2.2.2. Program Objectives, Service Delivery Areas and Indicators
  - 2.2.3. Cumulative Progress To Date
- 2.3. Financial Performance
  - 2.3.1. Grant Financial Key Performance Indicators (KPIs)
  - 2.3.2. Program Budget
  - 2.3.3. Program Expenditures
  - 2.3.4. Graph Cumulative Program Budget, Expenditures and Disbursement to Date
- 2.4. Progress Update and Disbursement Information
- 2.5. Contextual Information
- 2.6. Phase 2 Grant Renewal