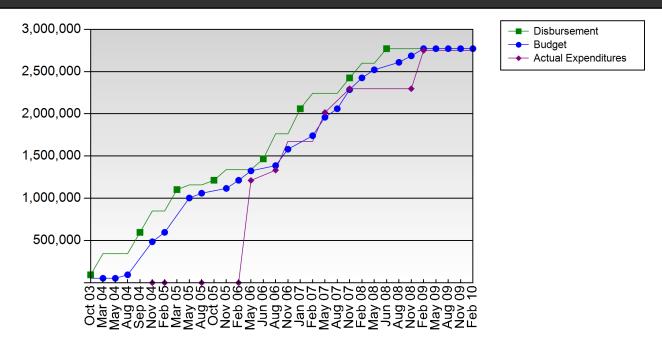

#### 2. Key Grant Performance Information

- 2.1. Program Goals, Impact and Outcome Indicators
- 2.2. Programmatic Performance
  - 2.2.1. Reporting Periods
  - 2.2.2. Program Objectives, Service Delivery Areas and Indicators
  - 2.2.3. Cumulative Progress To Date
- 2.3. Financial Performance
  - 2.3.1. Grant Financial Key Performance Indicators (KPIs)
  - 2.3.2. Program Budget
  - 2.3.3. Program Expenditures
  - 2.3.4. Graph Cumulative Program Budget, Expenditures and Disbursement to Date
- 2.4. Progress Update and Disbursement Information
- 2.5. Contextual Information
- 2.6. Phase 2 Grant Renewal